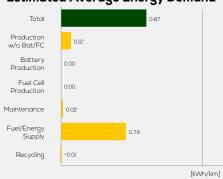

reen NCAP Publication Date

Fuel Petrol E10

System Power/Torque 67 kW/160 Nm

**Emissions Class** 

Declared Battery Capacity (gross)

Declared Electric Energy Consumption (WLTP)

Average | Best | Worst
Measured Electric Energy Consumption (Green NCAP Tests) n.a.

Declared Fuel Consumption (WLTP)

Average | Best | Worst Measured Fuel Consumption (Green NCAP Tests) 6.5 | 5.7 | 7.8 |/100 km

## **Process Chain - Petrol Powertrain**



# **Default Assessment Parameters**

Country | Electricity Mix EU Average

Vehicle | Battery Lifetime

Annual Kilometers

Slow | Quick Charging

## Greenhouse Gas (GHG) Emissions

### **Estimated Average GHG Emissions**



### **GHG Emission Contributions**



### **Total GHG Emissions**



# **Primary Energy Demand**

### **Estimated Average Energy Demand**



## **Energy Demand Contributions**



## **Energy Source**