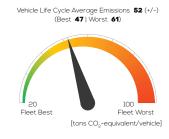

ndero Stepway**

TCe 90 petrol FWD manual



# Vehicle Specifications

Green NCAP Publication Date

Fuel Petrol E10

System Power/Torque 67 kW/160 Nm

**Emissions Class** 

Declared Battery Capacity (gross)

Declared Electric Energy Consumption (WLTP)

Average | Best | Worst
Measured Electric Energy Consumption (Green NCAP Tests) n.a.

Declared Fuel Consumption (WLTP)

Average | Best | Worst Measured Fuel Consumption (Green NCAP Tests) 6.5 | 5.7 | 7.8 |/100 km

## **Process Chain - Petrol Powertrain**



# **Default Assessment Parameters**

Country | Electricity Mix EU Average

Vehicle | Battery Lifetime

Annual Kilometers

Slow | Quick Charging

## Greenhouse Gas (GHG) Emissions

### **Estimated Average GHG Emissions**



### **GHG Emission Contributions**



### **Total GHG Emissions**



# **Primary Energy Demand**

### **Estimated Average Energy Demand**



## **Energy Demand Contributions**



## **Energy Source**