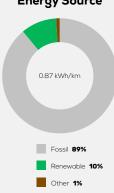

ue 67 kW/160 Nm

**Emissions Class** 

Declared Battery Capacity (gross)

Declared Electric Energy Consumption (WLTP)

Average | Best | Worst
Measured Electric Energy Consumption (Green NCAP Tests) n.a.

Declared Fuel Consumption (WLTP)

Average | Best | Worst Measured Fuel Consumption (Green NCAP Tests) 6.5 | 5.7 | 7.8 |/100 km

## **Process Chain - Petrol Powertrain**



# **Default Assessment Parameters**

Country | Electricity Mix EU Average

Vehicle | Battery Lifetime

Annual Kilometers

Slow | Quick Charging

## Greenhouse Gas (GHG) Emissions

### **Estimated Average GHG Emissions**



### **GHG Emission Contributions**



### **Total GHG Emissions**



# **Primary Energy Demand**

### **Estimated Average Energy Demand**



## **Energy Demand Contributions**



## **Energy Source**