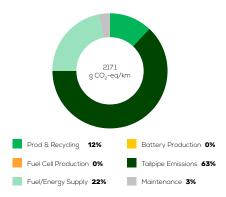

SSMENT FACT SHEET

# **Dacia Sandero Stepway**

TCe 90 petrol FWD manual



# Vehicle Specifications

Green NCAP Publication Date

Fuel Petrol E10

System Power/Torque 67 kW/160 Nm

**Emissions Class** 

Declared Battery Capacity (gross)

Declared Electric Energy Consumption (WLTP)

Average | Best | Worst
Measured Electric Energy Consumption (Green NCAP Tests) n.a.

Declared Fuel Consumption (WLTP)

Average | Best | Worst Measured Fuel Consumption (Green NCAP Tests) 6.5 | 5.7 | 7.8 |/100 km

## **Process Chain - Petrol Powertrain**



# **Default Assessment Parameters**

Country | Electricity Mix EU Average

Vehicle | Battery Lifetime

Annual Kilometers

Slow | Quick Charging

## Greenhouse Gas (GHG) Emissions

### **Estimated Average GHG Emissions**



### **GHG Emission Contributions**



### **Total GHG Emissions**



# **Primary Energy Demand**

### **Estimated Average Energy Demand**



## **Energy Demand Contributions**



## **Energy Source**