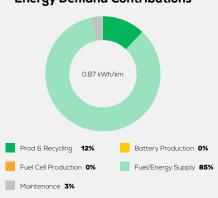

l E10

System Power/Torque 67 kW/160 Nm

**Emissions Class** 

Declared Battery Capacity (gross)

Declared Electric Energy Consumption (WLTP)

Average | Best | Worst
Measured Electric Energy Consumption (Green NCAP Tests) n.a.

Declared Fuel Consumption (WLTP)

Average | Best | Worst Measured Fuel Consumption (Green NCAP Tests) 6.5 | 5.7 | 7.8 |/100 km

## **Process Chain - Petrol Powertrain**



# **Default Assessment Parameters**

Country | Electricity Mix EU Average

Vehicle | Battery Lifetime

Annual Kilometers

Slow | Quick Charging

## Greenhouse Gas (GHG) Emissions

### **Estimated Average GHG Emissions**



### **GHG Emission Contributions**



### **Total GHG Emissions**



# **Primary Energy Demand**

### **Estimated Average Energy Demand**



## **Energy Demand Contributions**



## **Energy Source**