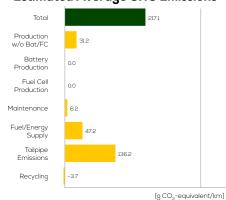

# LIFE CYCLE ASSESSMENT FACT SHEET

# **Dacia Sandero Stepway**

TCe 90 petrol FWD manual



# Vehicle Specifications

Green NCAP Publication Date

Fuel Petrol E10

System Power/Torque 67 kW/160 Nm

**Emissions Class** 

Declared Battery Capacity (gross)

Declared Electric Energy Consumption (WLTP)

Average | Best | Worst
Measured Electric Energy Consumption (Green NCAP Tests) n.a.

Declared Fuel Consumption (WLTP)

Average | Best | Worst Measured Fuel Consumption (Green NCAP Tests) 6.5 | 5.7 | 7.8 |/100 km

## **Process Chain - Petrol Powertrain**



# **Default Assessment Parameters**

Country | Electricity Mix EU Average

Vehicle | Battery Lifetime

Annual Kilometers

Slow | Quick Charging

## Greenhouse Gas (GHG) Emissions

### **Estimated Average GHG Emissions**



### **GHG Emission Contributions**



### **Total GHG Emissions**



# **Primary Energy Demand**

### **Estimated Average Energy Demand**



## **Energy Demand Contributions**



## **Energy Source**